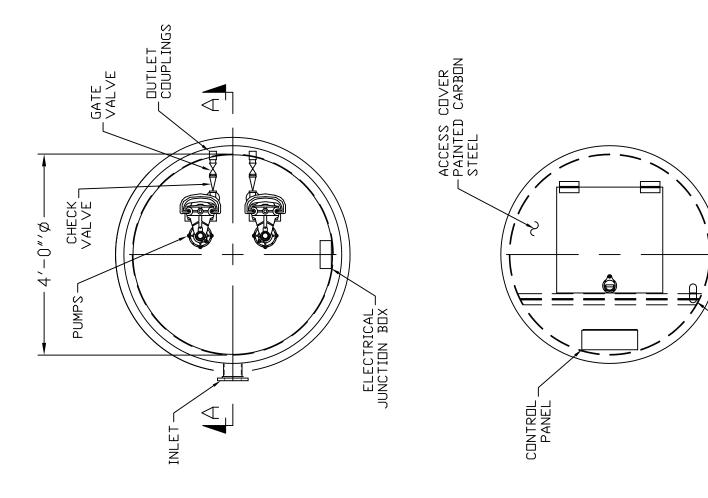

# ACCESS LID DETAIL

|           | 5             | NOTICE: THIS DRAWING HAS NOT BEEN P | IS THE SOLE PROPERTY OF AER INC. IT IS LENT TO THE BORRO | OF THIS LOAN, THE BORROWER RETURN IT UPON REQUEST AND | OR OTHERWISE DISPOSED OF, | OTHER THAN THAT FOR WH<br>SPECIFICALLY FURNISH |
|-----------|---------------|-------------------------------------|----------------------------------------------------------|-------------------------------------------------------|---------------------------|------------------------------------------------|
|           | BY APP'D      |                                     |                                                          |                                                       |                           |                                                |
|           | λa            |                                     |                                                          |                                                       |                           |                                                |
| REVISIONS | E DESCRIPTION |                                     |                                                          |                                                       |                           |                                                |
|           | REV DATE      |                                     |                                                          |                                                       |                           |                                                |
|           | <u>Ģ</u> —    | 7                                   | 3                                                        | 4                                                     | 5                         | 9                                              |

CONSTRUCTION **CERTIFIED FOR** 

**DATE** 08/10/07

|           |             |         | -                                       |                                                                                                                 |                                                                                  | _                                                                              | _                                                       |
|-----------|-------------|---------|-----------------------------------------|-----------------------------------------------------------------------------------------------------------------|----------------------------------------------------------------------------------|--------------------------------------------------------------------------------|---------------------------------------------------------|
|           | 7           | NOTICE: | THIS DRAWING HAS NOT BEEN PUBLISHED AND | IS THE SOLE PROPERTY OF AEROMIX SYSTEMS, INC. IT IS LENT TO THE BORROWER FOR HIS CONSIDERATION IN CONSIDERATION | OF THIS LOAN, THE BORROWER PROMISES TO<br>RETURN IT UPON REQUEST AND AGREES THAT | IT SHALL NOT BE REPRODUCED, COPIED, LENT OR OTHERWISE DISPOSED OF, DIRECTLY OR | OTHER THAN THAT FOR WHICH IT IS SPECIFICALLY FURNISHED. |
|           | APP'D       |         |                                         |                                                                                                                 |                                                                                  |                                                                                |                                                         |
|           | Æ           |         |                                         |                                                                                                                 |                                                                                  |                                                                                |                                                         |
| CHOICIVEN | DESCRIPTION |         |                                         |                                                                                                                 |                                                                                  |                                                                                |                                                         |
|           | DATE        |         |                                         |                                                                                                                 |                                                                                  |                                                                                |                                                         |

AEROMIX Systems, Inc.
7135 Madison Ave. West
Golden Valley, MN 55427 U.S.A. FAX: 763-746-8408 0 THE DUPLEX FIBERGLASS GRINDER LIFT STATION FOR ASHGROVE CEMENT, ARKANSAS 060036 - 100DRAWN WOLF CHK'D MGC MTE 8/9/07 SCALE 1:35