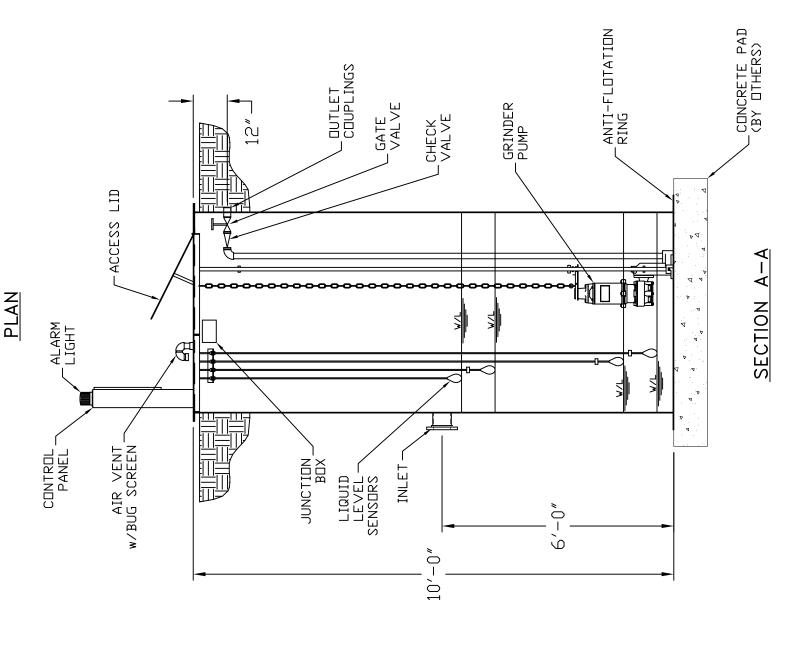

# ACCESS LID DETAIL

|           | 5             | NOTICE: THIS DRAWING HAS NOT BEEN P | IS THE SOLE PROPERTY OF AER INC. IT IS LENT TO THE BORRO | OF THIS LOAN, THE BORROWER RETURN IT UPON REQUEST AND | OR OTHERWISE DISPOSED OF, | OTHER THAN THAT FOR WH<br>SPECIFICALLY FURNISH |
|-----------|---------------|-------------------------------------|----------------------------------------------------------|-------------------------------------------------------|---------------------------|------------------------------------------------|
|           | BY APP'D      |                                     |                                                          |                                                       |                           |                                                |
|           | λa            |                                     |                                                          |                                                       |                           |                                                |
| REVISIONS | E DESCRIPTION |                                     |                                                          |                                                       |                           |                                                |
|           | REV DATE      |                                     |                                                          |                                                       |                           |                                                |
|           | <u>Ģ</u> —    | 7                                   | 3                                                        | 4                                                     | 5                         | 9                                              |

CONSTRUCTION **CERTIFIED FOR** 

**DATE** 08/10/07

|           |             |         | -                                       |                                                                                                                 |                                                                                  | _                                                                              | _                                                       |
|-----------|-------------|---------|-----------------------------------------|-----------------------------------------------------------------------------------------------------------------|----------------------------------------------------------------------------------|--------------------------------------------------------------------------------|---------------------------------------------------------|
|           | 7           | NOTICE: | THIS DRAWING HAS NOT BEEN PUBLISHED AND | IS THE SOLE PROPERTY OF AEROMIX SYSTEMS, INC. IT IS LENT TO THE BORROWER FOR HIS CONSIDERATION IN CONSIDERATION | OF THIS LOAN, THE BORROWER PROMISES TO<br>RETURN IT UPON REQUEST AND AGREES THAT | IT SHALL NOT BE REPRODUCED, COPIED, LENT OR OTHERWISE DISPOSED OF, DIRECTLY OR | OTHER THAN THAT FOR WHICH IT IS SPECIFICALLY FURNISHED. |
|           | APP'D       |         |                                         |                                                                                                                 |                                                                                  |                                                                                |                                                         |
|           | Æ           |         |                                         |                                                                                                                 |                                                                                  |                                                                                |                                                         |
| CHOICIVEN | DESCRIPTION |         |                                         |                                                                                                                 |                                                                                  |                                                                                |                                                         |
|           | DATE        |         |                                         |                                                                                                                 |                                                                                  |                                                                                |                                                         |

AEROMIX Systems, Inc.
7135 Madison Ave. West
Golden Valley, MN 55427 U.S.A. FAX: 763-746-8408 0 THE DUPLEX FIBERGLASS GRINDER LIFT STATION FOR ASHGROVE CEMENT, ARKANSAS 060036 - 100DRAWN WOLF CHK'D MGC MTE 8/9/07 SCALE 1:35