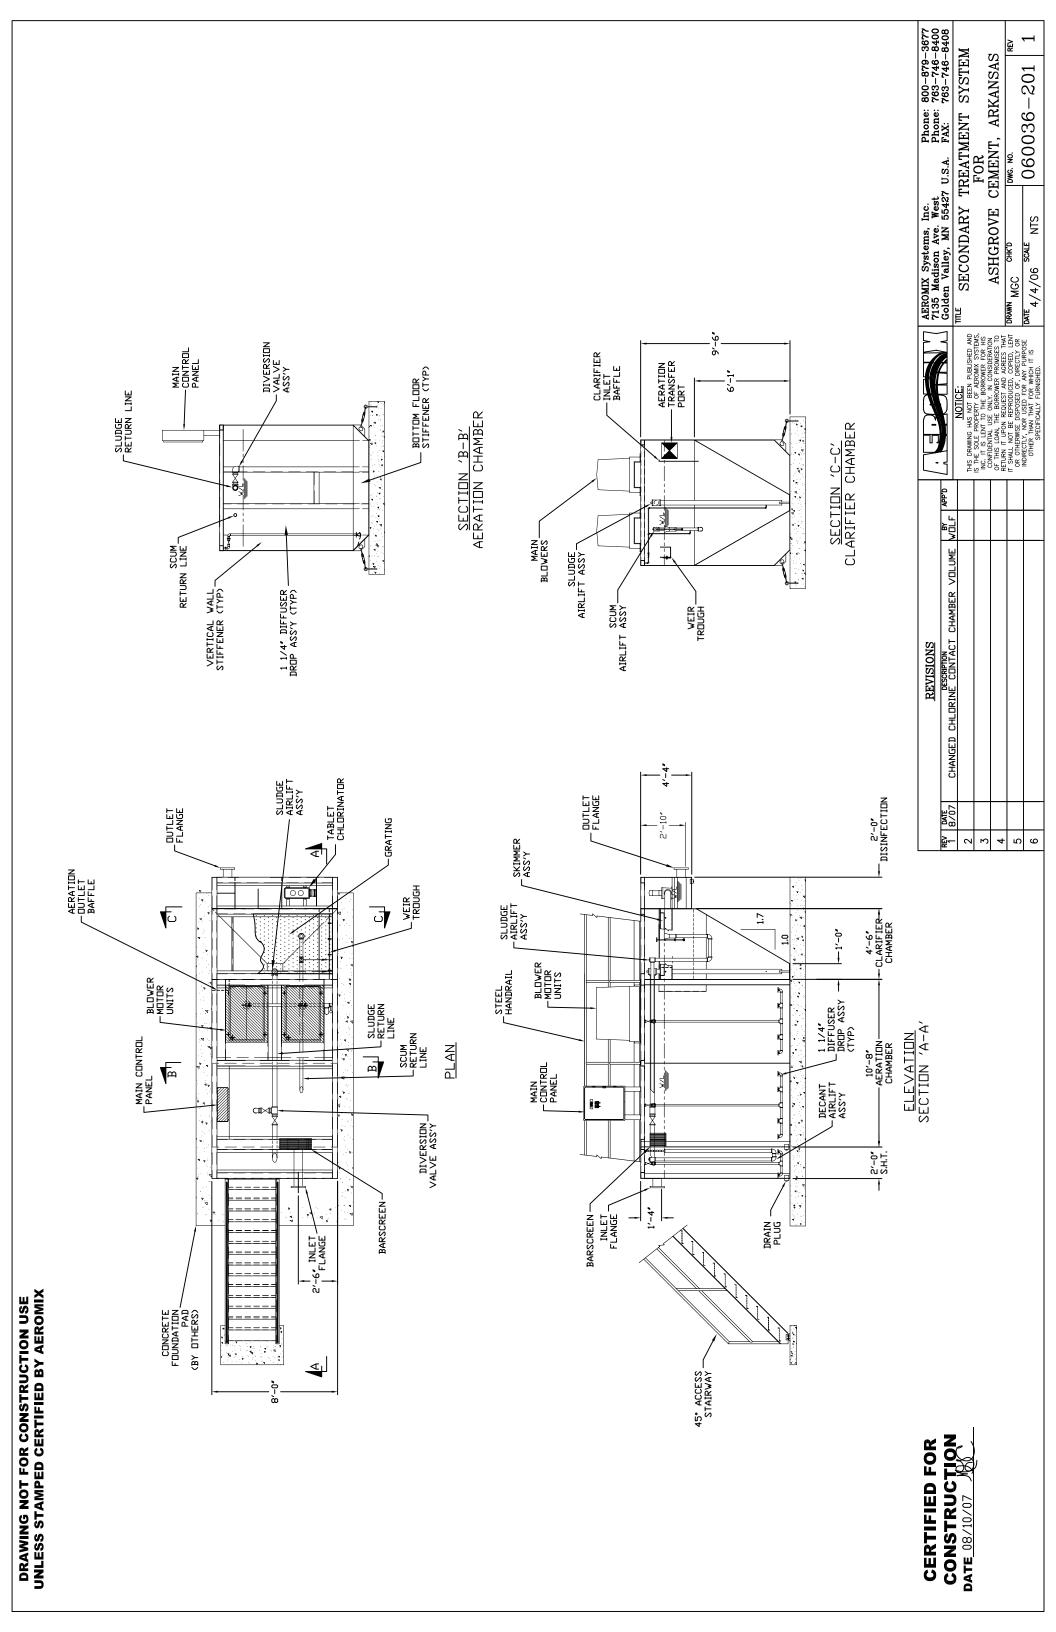

# ACCESS LID DETAIL

|           | 5             | NOTICE: THIS DRAWING HAS NOT BEEN P | IS THE SOLE PROPERTY OF AER INC. IT IS LENT TO THE BORRO | OF THIS LOAN, THE BORROWER RETURN IT UPON REQUEST AND | OR OTHERWISE DISPOSED OF, | OTHER THAN THAT FOR WH<br>SPECIFICALLY FURNISH |
|-----------|---------------|-------------------------------------|----------------------------------------------------------|-------------------------------------------------------|---------------------------|------------------------------------------------|
|           | BY APP'D      |                                     |                                                          |                                                       |                           |                                                |
|           | λa            |                                     |                                                          |                                                       |                           |                                                |
| REVISIONS | E DESCRIPTION |                                     |                                                          |                                                       |                           |                                                |
|           | REV DATE      |                                     |                                                          |                                                       |                           |                                                |
|           | <u>Ģ</u> —    | 7                                   | 3                                                        | 4                                                     | 5                         | 9                                              |

CONSTRUCTION **CERTIFIED FOR** 

**DATE** 08/10/07

|           |             |         | -                                       |                                                                                                                 |                                                                                  | _                                                                              | _                                                       |
|-----------|-------------|---------|-----------------------------------------|-----------------------------------------------------------------------------------------------------------------|----------------------------------------------------------------------------------|--------------------------------------------------------------------------------|---------------------------------------------------------|
|           | 7           | NOTICE: | THIS DRAWING HAS NOT BEEN PUBLISHED AND | IS THE SOLE PROPERTY OF AEROMIX SYSTEMS, INC. IT IS LENT TO THE BORROWER FOR HIS CONSIDERATION IN CONSIDERATION | OF THIS LOAN, THE BORROWER PROMISES TO<br>RETURN IT UPON REQUEST AND AGREES THAT | IT SHALL NOT BE REPRODUCED, COPIED, LENT OR OTHERWISE DISPOSED OF, DIRECTLY OR | OTHER THAN THAT FOR WHICH IT IS SPECIFICALLY FURNISHED. |
|           | APP'D       |         |                                         |                                                                                                                 |                                                                                  |                                                                                |                                                         |
|           | Æ           |         |                                         |                                                                                                                 |                                                                                  |                                                                                |                                                         |
| CHOICIVEN | DESCRIPTION |         |                                         |                                                                                                                 |                                                                                  |                                                                                |                                                         |
|           | DATE        |         |                                         |                                                                                                                 |                                                                                  |                                                                                |                                                         |

AEROMIX Systems, Inc.
7135 Madison Ave. West
Golden Valley, MN 55427 U.S.A. FAX: 763-746-8408 0 THE DUPLEX FIBERGLASS GRINDER LIFT STATION FOR ASHGROVE CEMENT, ARKANSAS 060036 - 100DRAWN WOLF CHK'D MGC MTE 8/9/07 SCALE 1:35